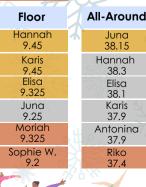

#### **LEVEL 3**

**Bars** 

Vault

Karis

9.625

lunc

9.55

Sophie 9.55

Hanno

Moria

9.45 Antoni 9.42

Enza

9.3 4th: Celi 9.525

5th: Nir

9.375 **Bean** 

9.525 Antoni 9.575 Hanno

> Juna 9.4

> > Riko

| 5    | 4 Moriah 4           |
|------|----------------------|
| 5    | \$10.00!!! b         |
| 1    | 4 Riko               |
|      | □ 10.00!!! N         |
| W.   | Juna<br>9.95         |
| ah   | 9.93<br>Elisa        |
|      | 9.9                  |
| ıh Ö | Hannah               |
|      | 9.8                  |
| na   | Karis                |
| 5    | 9.925                |
| Yok. | Olivia               |
| SYSS | 9.825                |
| ina  | Avery                |
|      | 9.8                  |
| na   | Antonina<br>9.775    |
|      | 4th: Willow          |
| n    | 9.775                |
|      | 4th: Elvira          |
| TED  | 9.7                  |
| na   | 4th: Leila           |
| 5    | 9.6                  |
| ah   | 6th: Sophia C.       |
|      | 9.625                |
|      | 6th: Violet          |
|      | 9.5                  |
|      | 7th: Iuliia<br>9.575 |
|      | 7.5/5                |
|      | All-Around           |
|      | All Alcond           |